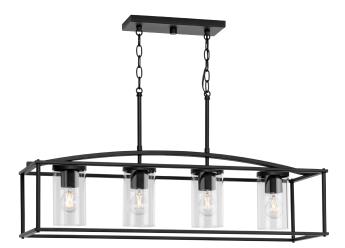

## P550129-31M Swansea

Category: Recessed Finish: Matte Black (Painted) Construction: Steel Construction Glass/Shade: Clear Glass Cylindrical

Length: 36 in Width: 10-7/8 in Height: 11 in Overall Ht. W/Chain Or Stem: 77 in

Clear Glass Cylindrical Width: 4 in Height: 7-1/16 in

| MOUNTING                                                                | ELECTRICAL               | LAMPING                                                                  | ADDITIONAL INFORMATION      |
|-------------------------------------------------------------------------|--------------------------|--------------------------------------------------------------------------|-----------------------------|
| Ceiling Chain                                                           | 15 feet of wire supplied | (4) Medium Base (E26) Socket                                             | cETLus Damp Location Listed |
| 1/8 IP mounting plate for outlet box included                           | 120 VAC                  | Lamp Type A19                                                            | 1-year Limited Warranty     |
| Two pieces of 6 links of 9 Gauge<br>chain supplied (2) with quick links |                          | Incandescent: 60-watt MAX per<br>socket<br>LED: 12.5-watt MAX per socket |                             |
| Stem lengths (2) 6" and (8) 12"<br>included                             |                          | Fully dimmable with dimmable bulbs                                       |                             |
| Canopy standard 4" recessed                                             |                          |                                                                          |                             |